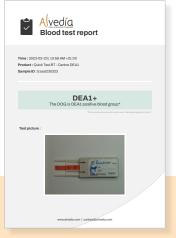

That is why we have decided to replace the paper blood typing card with a **digital blood test report** (in PDF version).

To receive this digital blood test report via email, simply scan the QR code on each product and follow the simple instructions.