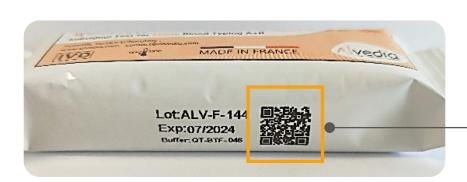

## PRODUCT INFORMATION BLOOD TYPING CARD

**QUICK TEST BLOOD TYPING CANINE & FELINE** 

Dear Customers,

Thanks to **our new app**, we are proud to offer you the opportunity to significantly **reduce our environmental impact.** 

That is why we have decided to replace the paper blood typing card with a **digital blood test report** (in PDF version).

To receive this digital blood test report via email, simply scan the QR code on each product and follow the simple instructions.

Environmental impact is a sensitive issue and we are proud to move forward with you.

With best regards,

Alice









## WHERE TO FIND THE QR CODE: