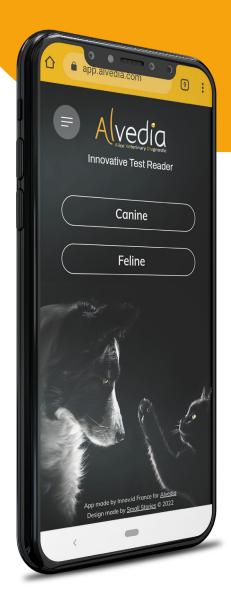

## PRODUCT INFORMATION BLOOD TYPING CARD

**QUICK TEST BLOOD TYPING CANINE & FELINE** 

Dear Customers,

Thanks to **our new app**, we are proud to offer you the opportunity to significantly **reduce our environmental impact.** 

That is why we have decided to replace the paper blood typing card with a **digital blood test report** (in PDF version).

To receive this digital blood test report via email, simply scan the QR code on each product and follow the simple instructions.