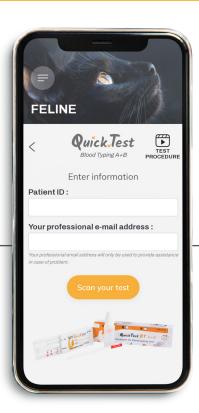

That is why we have decided to replace the paper blood typing card with a **digital blood test report** (in PDF version).

To receive this digital blood test report via email, simply scan the QR code on each product and follow the simple instructions.