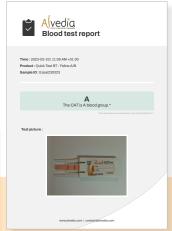

That is why we have decided to replace the paper blood typing card with a **digital blood test report** (in PDF version).

To receive this digital blood test report via email, simply scan the QR code on each product and follow the simple instructions.